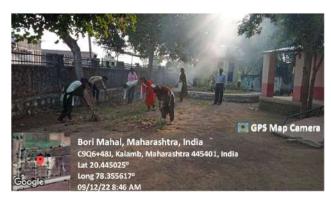

nate community. Attended by 23 eager participants, the event proved to be a significant milestone in our collective journey towards health enlightenment.

In addition to educational sessions, the programme also emphasized the importance of advocacy and community support in combating HIV/AIDS. Participants were encouraged to take proactive steps in raising awareness within their respective spheres of influence and promoting inclusivity and acceptance for individuals living with HIV.

By equipping participants with essential information and fostering empathy and understanding, the programme laid a strong foundation for building a healthier, more inclusive society.

Co-ordinator
IQAG
Indira Mahavidyalaya
Kalamb

Code No. 414

2022-23

## Cleanliness Programme in Bori Mahal, Date: 09/12/2022





Participants Engaged in Cleanliness Drive at Bori Mahal



## इंदिरा महाविद्यालय, कळंब

## लोकमत न्यूज नेटवर्क

कळंब:इंदिरा महाविद्यालय, कळंब येथे एनएसएस युनिटने बोरी महालमध्ये स्वच्छता कार्यक्रम आयोजित केला. इंदिरा महाविद्यालयाच्या आसपासल्या गावाच्या बोरी महाल ही स्थानिक आरोग्य आणि परिसर स्वच्छतेत विषय बनले. उत्साही सहभागींच्या संघात, ज्यात विद्यार्थी आणि शिक्षक आहेत, कार्यक्रम एक संक्षिप्त परिचय सत्राने सुरू झाला आणि दिवसाच्या कार्यक्रमांसाठी आणि उदिष्ट ठरविण्यासाठी योजना केली. स्वच्छता साधारणतः शैक्षणिक कार्यक्रमातून विद्यार्थ्यांना दिली जाते. कार्यक्रमात स्वच्छता केली आणि गावातील वातावरणातील स्वच्छतेला संदेश पोहोचवायला प्रयत्न केले. हा कार्यक्रम फक्त एक स्वच्छ आणि आरोग्यपूर्ण वातावरणाच्या योग्यतेत काही योगदान केले व सर्व स्तरांवर गावातील आरोग्याच्या आणि स्वच्छतेच्या जबाबदारीची भावन