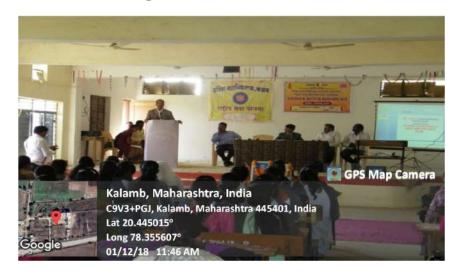

# Major extension activities sensitizing students to social issues, for their holistic development

| S.No. | Name of the Activity                                                    | Organising Unit / Agency/ Collaborating Agency           | Name of the Scheme                  | Date of the<br>Activity |
|-------|-------------------------------------------------------------------------|----------------------------------------------------------|-------------------------------------|-------------------------|
|       |                                                                         | 2022-23                                                  |                                     |                         |
| 1     | Importance and Benefits of Yoga                                         | NSS Unit                                                 | Health Awareness                    | 21-06-2022              |
| 2     | Induction Programme for Students                                        | IQAC                                                     | Student Orientation and Integration | 18-07-2022              |
| 3     | Teacher's Glorification Programme                                       | NSS Unit                                                 | Social Awareness                    | 03-08-2022              |
| 4     | Importance of Soil and Water<br>Analysis                                | NSS Unit                                                 | Environment<br>Awareness            | 19-08-2022              |
| 5     | Electoral Literacy Programme                                            | NSS Unit                                                 | Social Awareness                    | 22-08-2022              |
| 6     | Voter Registration Programme                                            | NSS Unit                                                 | Social Awareness                    | 24-08-2022              |
| 7     | Rakshabandhan Programme with Tree for Its Conservation                  | NSS Unit                                                 | Social Awareness                    | 30-08-2022              |
| 8     | Tree Plantation Programme                                               | Department of Geography                                  | Environmental<br>Awareness          | 22-09-2022              |
| 9     | Awareness Programme on<br>Constitution Values and Fundamental<br>Duties | NSS Unit                                                 | Social Awareness                    | 26-11-2022              |
| 10    | AIDS Awareness Programme                                                | NSS Unit                                                 | Health Awareness                    | 01-12-2022              |
| 11    | Cleanliness Programme in Bori<br>Mahal                                  | NSS Unit                                                 | Cleanliness Program                 | 09-12-2022              |
| 12    | Awareness Programme on Cattle<br>Health                                 | NSS Unit                                                 | Social Awareness                    | 20-12-2022              |
| 13    | Awareness Programme on Cyber<br>Security                                | NSS Unit                                                 | Social Awareness                    | 03-01-2023              |
| 14    | Programme for Women and Youth Empowerment                               | NSS Unit                                                 | Social Awareness                    | 12-01-2023              |
| 15    | Awareness Programme on Energy<br>Conservation                           | Department of Geography                                  | Environment<br>Awareness            | 20-01-2023              |
| 16    | Awareness Programme on Hazardous<br>Effect of Tobacco                   | NSS Unit                                                 | Social Awareness                    | 25-01-2023              |
|       |                                                                         | 2021-22                                                  |                                     |                         |
| 1     | Tree Plantation & Conservation Programme                                | NSS Unit                                                 | Environmental<br>Awareness          | 07-09-2021              |
| 2     | COVID 19 Vaccination Camp                                               | NSS Unit &<br>Government<br>Rural<br>Hospital,<br>Kalamb | Social Awareness                    | 28-10-2021              |