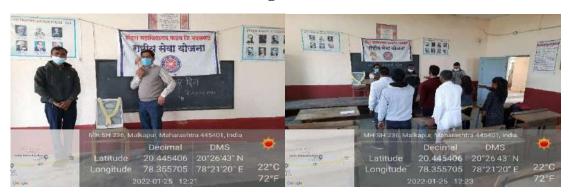

#### **Induction Programme for Students, Date: 18/07/2022**

Dr. Pavan Mandavkar Delivering an Expert Lecture

# प्रा. डॉ. मांडवकर यांच्या हस्ते उद्घाटन इंदिरा महाविद्यालयात इंडक्शन प्रोग्राम

▶ कळंब(ता.प्र) स्थानिक इंदिरा महाविद्यालय, कळंब येथे विद्यार्थी प्रेरणा कार्यक्रम पार पडला. या चार दिवसीय कार्यक्रमाचा उद्धाटन सोहळा महाविद्यालयाचे प्राचार्य डॉ. पवन मांडवकर यांच्या अध्यक्षतेत संपन्न झाला. या कार्यक्रमानिमित्त धीरज स्थूल तहसीलदार कळंब यांची प्रमुख उपस्थिती होती.

नवप्रवेशित विद्यार्थ्यांसाठी महाविद्यालयातील उपलब्ध सोयी सुविधांचा परिचय करून, विद्यार्थी आणि शिक्षक यांच्यात समन्वय साधणे तसेच शिक्षणासह मानवी मूल्य आत्मसात करणे. जेणेकरून जबाबदार नागरिक निर्माण होतील, या उद्देशाने विद्यार्थी प्रेरणा कार्यक्रमाचे आयोजन करण्यात आले होते. अध्यक्षीय भाषणात प्राचार्य डॉ. पवन मांडवकर यांनी महाविद्यालयात एमपीएससी व यूपीएससी स्पर्धा परीक्षा मार्गदर्शन केंद्र स्थापित करण्याचा मानस व्यक्त केला. अंतर्गत मूल्यमापन डॉ. इंगळे, डॉ. माध्री राखंडे, डॉ. चव्हाण, एनएसएस