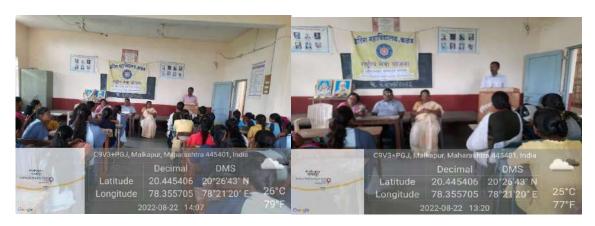

#### Teacher's Glorification Programme, Date: 03/08/2022

The institution invites all senior and retired teachers to be honored.

#### इंदिरा महाविद्यालयत शिक्षक गौरव कार्यक्रम

तालुका प्रतिनिधि/अमरावती दर्शन कळंब: इंदिरा महाविद्यालय, कळंब येथे एनएसएस युनिटच्या वतीने "शिक्षक गौरव कार्यक्रम" आयोजित करण्यात आला. या कार्यक्रमाचा उदेश निवृत्त झालेल्या ज्येष्ठ शिक्षकांप्रती आदर आणि कृतज्ञता व्यक्त करणे हा होता. त्यांच्या शिक्षण क्षेत्रातील अमूल्य योगदानाची आणि अनेक पिढ्यांवर त्यांच्या केलेल्या प्रभावाची वखल घेण्यात आली. कार्यक्रमाचे प्रमुख पाहुणे प्राचार्य डॉ. पवन मांडवकर आणि एनएसएस अधिकारी प्रा. प्रशांत जवादे होते. या कार्यक्रमाच सध्याचे विद्यार्थीं, प्राध्यापक, प्रशासनिक कर्मचारी आणि माजी विद्यार्थीं होते, ज्यांनी निवृत्त शिक्षकांच्या गौरवशाली

कार्राकर्वींचा सन्मान करण्यासाठी एकत्र जमले होते. या कार्यक्रमादरम्यान, निवृत्त शिक्षकांच्या कार्यकाळातील. आठवणी आणि त्यांचे अनुभव ऐकून सहभागी भावुक झाले. शिक्षकांनी विद्यार्थ्यांना दिलेल्या योगदानाची आणि त्यांचा घडवलेल्या उज्ज्वल भविष्याची साक्ष पटली. त्यांच्या कार्याची प्रशंसा करण्यात आली आणि त्यांच्या पुढील आयुष्यासाठी शुभेच्छा देण्यात आल्या. या कार्यक्रमामुळे निवृत्त शिक्षकांना आदराची भावना मिळाली आणि विद्यार्थ्यांनी त्यांच्या गुरूना अभिवादन केले. प्राचार्य डॉ. पवन मांडवकर आणि प्रा. प्रशांत जवादे यांच्या मार्गदर्शनामुळे हा कार्यक्रम यशस्वीपणे पार पडला.