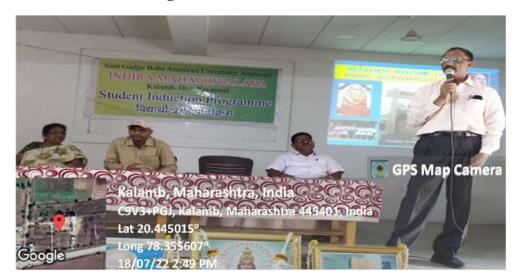

#### **Induction Programme for Students, Date: 18/07/2022**

Dr. Pavan Mandavkar Delivering an Expert Lecture

# प्रा. डॉ. मांडवकर यांच्या हस्ते उद्घाटन इंदिरा महाविद्यालयात इंडक्शन प्रोग्राम

▶ कळंब(ता.प्र) स्थानिक इंदिरा महाविद्यालय, कळंब येथे विद्यार्थी प्रेरणा कार्यक्रम पार पडला. या चार दिवसीय कार्यक्रमाचा उद्धाटन सोहळा महाविद्यालयाचे प्राचार्य डॉ. पवन मांडवकर यांच्या अध्यक्षतेत संपन्न झाला. या कार्यक्रमानिमित्त धीरज स्थूल तहसीलदार कळंब यांची प्रमुख उपस्थिती होती.

नवप्रवेशित विद्यार्थ्यांसाठी महाविद्यालयातील उपलब्ध सोयी सुविधांचा परिचय करून, विद्यार्थी आणि शिक्षक यांच्यात समन्वय साधणे तसेच शिक्षणासह मानवी मूल्य आत्मसात करणे. जेणेकरून जबाबदार नागरिक निर्माण होतील, या उद्देशाने विद्यार्थी प्रेरणा कार्यक्रमाचे आयोजन करण्यात आले होते. अध्यक्षीय भाषणात प्राचार्य डॉ. पवन मांडवकर यांनी महाविद्यालयात एमपीएससी व यूपीएससी स्पर्धा परीक्षा मार्गदर्शन केंद्र स्थापित करण्याचा मानस व्यक्त केला. अंतर्गत मूल्यमापन डॉ. इंगळे, डॉ. माध्री राखंडे, डॉ. चव्हाण, एनएसएस