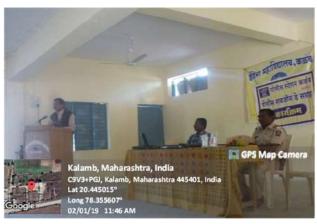

#### **Induction Programme for Students, Date: 18/07/2022**

Dr. Pavan Mandavkar Delivering an Expert Lecture

# प्रा. डॉ. मांडवकर यांच्या हस्ते उद्घाटन इंदिरा महाविद्यालयात इंडक्शन प्रोग्राम

▶ कळंब(ता.प्र) स्थानिक इंदिरा महाविद्यालय, कळंब येथे विद्यार्थी प्रेरणा कार्यक्रम पार पडला. या चार दिवसीय कार्यक्रमाचा उद्धाटन सोहळा महाविद्यालयाचे प्राचार्य डॉ. पवन मांडवकर यांच्या अध्यक्षतेत संपन्न झाला. या कार्यक्रमानिमित्त धीरज स्थूल तहसीलदार कळंब यांची प्रमुख उपस्थिती होती.

नवप्रवेशित विद्यार्थ्यांसाठी महाविद्यालयातील उपलब्ध सोयी सुविधांचा परिचय करून, विद्यार्थी आणि शिक्षक यांच्यात समन्वय साधणे तसेच शिक्षणासह मानवी मूल्य आत्मसात करणे. जेणेकरून जबाबदार नागरिक निर्माण होतील, या उद्देशाने विद्यार्थी प्रेरणा कार्यक्रमाचे आयोजन करण्यात आले होते. अध्यक्षीय भाषणात प्राचार्य डॉ. पवन मांडवकर यांनी महाविद्यालयात एमपीएससी व यूपीएससी स्पर्धा परीक्षा मार्गदर्शन केंद्र स्थापित करण्याचा मानस व्यक्त केला. अंतर्गत मूल्यमापन डॉ. इंगळे, डॉ. माध्री राखंडे, डॉ. चव्हाण, एनएसएस