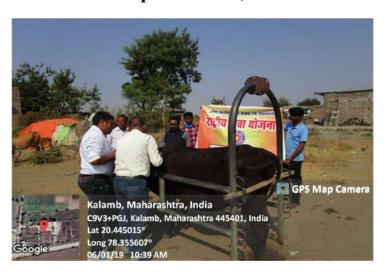

support for the police force.

The Police Raising Week event concluded with a closing ceremony where participants and police officials came together to reflect on the week's activities and reaffirm their commitment to collaboration and cooperation in promoting safety and security within the community. Participants expressed their gratitude to the police force for their service and pledged to continue supporting efforts to strengthen law enforcement and public safety initiatives. Through a variety of activities and engagements, the event promoted dialogue, cooperation, and mutual respect between the police and civilians, fostering a safer and more cohesive community environment.

Co-ordinator IQAG Indira Mahavidyalaya Kalamb Code No. 2414

## Vaccination Camp for Cattle, Date: 06/01/2019



NSS Organized Vaccination Camp for Cattle



# गुरांसाठी लसीकरण शिबिर

तालुका प्रतिनिधि/अमरावती दर्शन
कळंब:इंदिरा महाविद्यालय येथील एनएसएस युनिटने
प्राण्यांचे आरोग्य जपण्याच्या उद्देशाने एका महत्त्वपूर्ण
कार्यक्रमाचे आयोजन केले. या शिकिरात गुरांचे लसीकरण
करण्यात आले, हा प्रयत्न रोग प्रतिबंधक आणि पशुधनाचे
आरोग्य सुधारण्यासाठी आवश्यक होता. हा उपक्रम
पशुवैद्यकीय व्यावसायिक, स्थानिक अधिकारी आणि कृषी
विस्तार सेवांचा समावेश असलेला एक सहयोगी प्रयत्न
होता. लस, वैद्यकीय पुरवठा आणि सुरक्षितपणे आणि
कार्यक्षमतेने लसीकरण करण्यासाठी प्रशिक्षित कर्मचाऱ्यांची
उपलब्धता सुनिश्चित करण्यासाठी व्यापक नियोजन आणि
समन्वय हाती घेण्यात आला. समाजातील शेतकरी आणि
गुरेढोरे मालक, रोग टाळण्यासाठी आणि पशुधन उत्पादकता
वाढविण्यासाठी लसीकरणाचे महत्त्व ओळखून, त्यांची गुरे

शिविराच्या ठिकाणी आणली. आगमनानंतर, पशुवैद्यकीय व्या