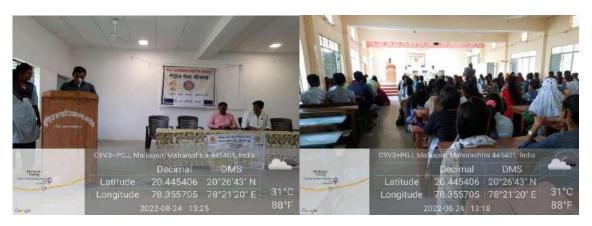

#### **Induction Programme for Students, Date: 18/07/2022**

Dr. Pavan Mandavkar Delivering an Expert Lecture

# प्रा. डॉ. मांडवकर यांच्या हस्ते उद्घाटन इंदिरा महाविद्यालयात इंडक्शन प्रोग्राम

▶ कळंब(ता.प्र) स्थानिक इंदिरा महाविद्यालय, कळंब येथे विद्यार्थी प्रेरणा कार्यक्रम पार पडला. या चार दिवसीय कार्यक्रमाचा उद्धाटन सोहळा महाविद्यालयाचे प्राचार्य डॉ. पवन मांडवकर यांच्या अध्यक्षतेत संपन्न झाला. या कार्यक्रमानिमित्त धीरज स्थूल तहसीलदार कळंब यांची प्रमुख उपस्थिती होती.

नवप्रवेशित विद्यार्थ्यांसाठी महाविद्यालयातील उपलब्ध सोयी सुविधांचा परिचय करून, विद्यार्थी आणि शिक्षक यांच्यात समन्वय साधणे तसेच शिक्षणासह मानवी मूल्य आत्मसात करणे. जेणेकरून जबाबदार नागरिक निर्माण होतील, या उद्देशाने विद्यार्थी प्रेरणा कार्यक्रमाचे आयोजन करण्यात आले होते. अध्यक्षीय भाषणात प्राचार्य डॉ. पवन मांडवकर यांनी महाविद्यालयात एमपीएससी व यूपीएससी स्पर्धा परीक्षा मार्गदर्शन केंद्र स्थापित करण्याचा मानस व्यक्त केला. अंतर्गत मूल्यमापन डॉ. इंगळे, डॉ. माध्री राखंडे, डॉ. चव्हाण, एनएसएस