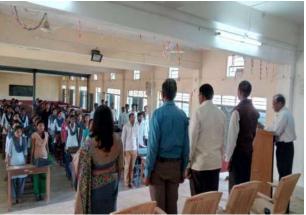

#### **Induction Programme for Students, Date: 18/07/2022**

Dr. Pavan Mandavkar Delivering an Expert Lecture

# प्रा. डॉ. मांडवकर यांच्या हस्ते उद्घाटन इंदिरा महाविद्यालयात इंडक्शन प्रोग्राम

▶ कळंब(ता.प्र) स्थानिक इंदिरा महाविद्यालय, कळंब येथे विद्यार्थी प्रेरणा कार्यक्रम पार पडला. या चार दिवसीय कार्यक्रमाचा उद्धाटन सोहळा महाविद्यालयाचे प्राचार्य डॉ. पवन मांडवकर यांच्या अध्यक्षतेत संपन्न झाला. या कार्यक्रमानिमित्त धीरज स्थूल तहसीलदार कळंब यांची प्रमुख उपस्थिती होती.

The Internal Quality Assurance Cell organized an Induction Programme for Students on July 18, 2022, under the scheme of Student Orientation and Integration. The programme aimed to provide incoming students with comprehensive information about the institution, its academic policies, facilities, and extracurricular opportunities, facilitating their smooth transition into the college community.