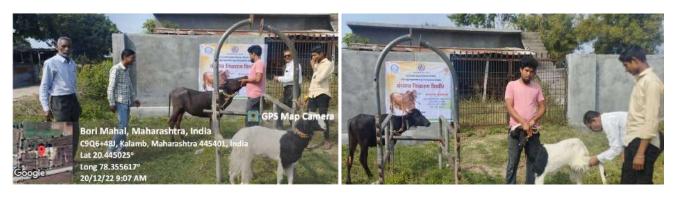

ering a cleaner and healthier environment in the village. Bori Mahal, situated near the college, was the focal point of this impactful initiative.

With a team of 20 enthusiastic participants, comprising students and faculty members, the programme commenced with a brief orientation session to outline the objectives and activities planned for the day. Armed with cleaning supplies and a collective spirit of service, the volunteers take various cleanliness drives across the village.

The programme not only contributed to a cleaner and healthier environment but also inspired a sense of ownership and responsibility among all stakeholders towards the well-being of the village.

Co-ordinator IQAC Indira Mahavidyalaya Kalamb Code No. 24

### Awareness Programme on Cattle Health, Date: 20/12/2022



NSS Unit Organizes Cattle Health Camp



# इंदिरा महाविद्यालय, कळंब

लोकमत न्यूज नेटवर्क

कळंब: इंदिरा महाविद्यालय, कळंब येथे एनएसएस युनिटने बोरीमहाल गावातील गुरे-धोरे यांच्या आरोग्यावर जागरूकता कार्यक्रम आयोजित केला. कार्यक्रम सहभागींच्या, ज्यांना गायांच्या आरोग्यावर जागरूकता वाढवण्याच्या विषयावर जागरूक करण्याचा उद्दिष्ट होता. कार्यक्रमाची सुरुवात एक पूर्ण आरोग्य तपासणी सत्राने केली गेली. क्वालिफायड वेटेरिनेरियनने गावातील गायांची समग्र आरोग्य तपासली आणि त्यांना कोणत्याही आजाराची संकेतस्थळे ओळखायला लागली. आरोग्य काळजी योजनेच्या उत्तम कामकाजाने सार्वजनिक आरोग्याच्या असंचितांची ओळख वेळेवर करण्यास सहाय्य केले.

Powered by: erelego.com

| -   | निक्ता श्रांह डांबर        |               |
|-----|----------------------------|---------------|
| '>  |                            |