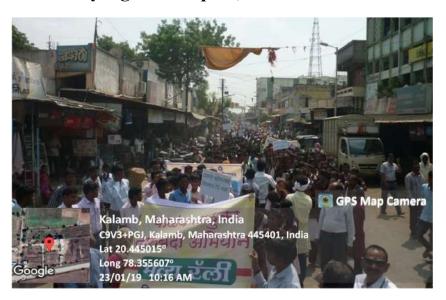

# प्रा. डॉ. मांडवकर यांच्या हस्ते उद्घाटन इंदिरा महाविद्यालयात इंडक्शन प्रोग्राम

▶ कळंब(ता.प्र) स्थानिक इंदिरा महाविद्यालय, कळंब येथे विद्यार्थी प्रेरणा कार्यक्रम पार पडला. या चार दिवसीय कार्यक्रमाचा उद्धाटन सोहळा महाविद्यालयाचे प्राचार्य डॉ. पवन मांडवकर यांच्या अध्यक्षतेत संपन्न झाला. या कार्यक्रमानिमित्त धीरज स्थूल तहसीलदार कळंब यांची प्रमुख उपस्थिती होती.

नवप्रवेशित विद्यार्थ्यांसाठी महाविद्यालयातील उपलब्ध सोयी सुविधांचा परिचय करून, विद्यार्थी आणि शिक्षक यांच्यात समन्वय साधणे तसेच शिक्षणासह मानवी मूल्य आत्मसात करणे. जेणेकरून जबाबदार नागरिक निर्माण होतील, या उद्देशाने विद्यार्थी प्रेरणा कार्यक्रमाचे आयोजन करण्यात आले होते. अध्यक्षीय भाषणात प्राचार्य डॉ. पवन मांडवकर यांनी महाविद्यालयात एमपीएससी व यूपीएससी स्पर्धा परीक्षा मार्गदर्शन केंद्र स्थापित करण्याचा मानस व्यक्त केला. अंतर्गत मूल्यमापन डॉ. इंगळे, डॉ. माध्री राखंडे, डॉ. चव्हाण, एनएसएस

विभागाचा परिचय डॉ. मांडवकर, सांस्कृतिक कार्यक्रम उपप्राचार्य प्रा. लखंदिवे, खेळ व क्रीडा प्रा. राऊत, ग्राहक भांडार डॉ. राखुंडे, माजी विद्यार्थी व पालक सभा प्रा. जवादे, पदवीनंतरच्या रोजगाराच्या संधी डॉ. नेमाडे या विषयावर प्राध्यापकांनी मार्गदर्शन केले. यादरम्यान विद्यार्थ्यांना विविध कार्यसंघ क्रियांमध्ये सहभागी करून घेण्यात आले. शेवटच्या दिवशी प्रथम वर्षाला प्रवेशित विद्यार्थ्यांनी सांस्कृतिक कार्यक्रमात आपल्या कलागुणांचे प्रदर्शन केले. यात उन्नती अतकर (बीएससी) रीधमिक योगा, अनुश्री सोनुले (बी.ए), सलीम शेख (बी.ए), धनश्री खडसंगे

(बीएससी), (बीएस्सी), वैष्णवी बोरवार (बीएससी जयश्री चौधरी (बीएससी) यांनी नृत्य, गायन, भाषण आदी कलागुण सादर कार्यक्रमाच्या यशस्वीतेसाठी विद्यार्थी प्रेरणा समितीतील प्रा. एस. आर. खांडेकर, डॉ. व्ही. पी. मांडवकर, प्रा. एस. एस. राऊत, प्रा. एस. वाय. लखदिवे, डॉ. एम. पी. राखुंडे, डॉ. पी. बी. इंगळे तसेच डॉ. पत्की, डॉ. शरयू बोंडे, डॉ. प्राची बोंडे, डॉ. वाटकर, डॉ. देशमुख, प्रा. आत्राम, प्रा. बोदुलवार, प्रा. सांगळे, प्रा. सिन्हा, धोबे. कोकांडे व शिक्षकेत्तर कर्मचाऱ्यांनी सहकार्य केले.