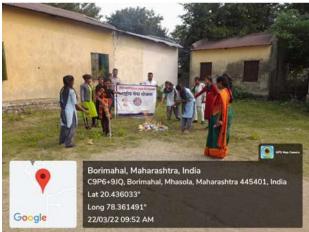

their impact on societal norms, and strategies for combatting them.

The event emphasized the importance of critical thinking and evidence-based reasoning in debunking superstitions. Participants were encouraged to question unfounded beliefs and seek scientific explanations for phenomena often attributed to superstition. By fostering a culture of inquiry, the event aimed to empower individuals to make informed decisions and resist the influence of superstition. The Eradication of Superstition event organized by the NSS Unit proved to be a valuable platform for promoting social awareness and fostering rational thinking.

Co-ordinator IQAG Indira Mahavidyalaya Kalamb Code No. 2414

PRINCIPAL
Indira Mahavidyalaya
Kalamb Dist. Yavatmal

2021-22 Say to No plastic Abhiyaan, Date: 22/03/2022





Participants Engaged in Collecting Plastic Waste



# इंदिरा महाविद्यालय, कळंब

## लोकमत न्यूज नेटवर्क

जागरूकतेला कळंब:सामाजिक चालना देण्यासाठी. महाविद्यालयाच्या एनएसएस युनिटने प्लॅस्टिक च्या हानिकारक परिनामबद्दल अत्यंत प्रभावी कार्यक्रमाचे आयोजन केले. या उपक्रमामध्ये उत्साही व्यक्तींनी भाग घेतला आणि प्लास्टिक प्रदुषणाच्या हानिकारक परिणामांबद्दल जनजागृती केली तसेच पर्यावरणपूरक पर्यायांच्या स्वीकाराला प्रोत्साहन दिले. कार्यक्रमाच्या सहभागींनी प्लास्टिक कचरा स्वच्छता मोहिमांमध्ये, पुनर्वापर कार्यशाळांमध्ये आणि प्लास्टिक उत्पादनांना पर्यावरणपूरक पर्याय तयार करण्याच्या क्रियाकलापांमध्ये सक्रिय सहभाग घेतला. या हाताळणीतील अनुभवांमुळे प्लास्टिक प्रदूषणाचा व्यापक परिणाम स्पष्ट झाला आणि सहभागी व्यक्तींना त्यांच्या प्लास्टिक वापर कमी करण्यासाठी ठोस पावले उचलण्यास सशक्त केले. कार्यक्रमात सहभागी झा