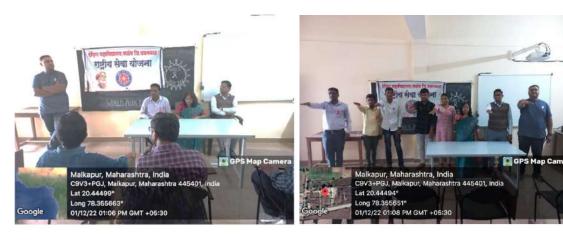

#### **Induction Programme for Students, Date: 18/07/2022**

Dr. Pavan Mandavkar Delivering an Expert Lecture

# प्रा. डॉ. मांडवकर यांच्या हस्ते उद्घाटन इंदिरा महाविद्यालयात इंडक्शन प्रोग्राम

▶ कळंब(ता.प्र) स्थानिक इंदिरा महाविद्यालय, कळंब येथे विद्यार्थी प्रेरणा कार्यक्रम पार पडला. या चार दिवसीय कार्यक्रमाचा उद्धाटन सोहळा महाविद्यालयाचे प्राचार्य डॉ. पवन मांडवकर यांच्या अध्यक्षतेत संपन्न झाला. या कार्यक्रमानिमित्त धीरज स्थूल तहसीलदार कळंब यांची प्रमुख उपस्थिती होती.

नवप्रवेशित विद्यार्थ्यांसाठी महाविद्यालयातील उपलब्ध सोयी सुविधांचा परिचय करून, विद्यार्थी आणि शिक्षक यांच्यात समन्वय साधणे तसेच शिक्षणासह मानवी मूल्य आत्मसात करणे. जेणेकरून जबाबदार नागरिक निर्माण होतील, या उद्देशाने विद्यार्थी प्रेरणा कार्यक्रमाचे आयोजन करण्यात आले होते. अध्यक्षीय भाषणात प्राचार्य डॉ. पवन मांडवकर यांनी महाविद्यालयात एमपीएससी व यूपीएससी स्पर्धा परीक्षा मार्गदर्शन केंद्र स्थापित करण्याचा मानस व्यक्त केला. अंतर्गत मूल्यमापन डॉ. इंगळे, डॉ. माध्री राखंडे, डॉ. चव्हाण, एनएसएस