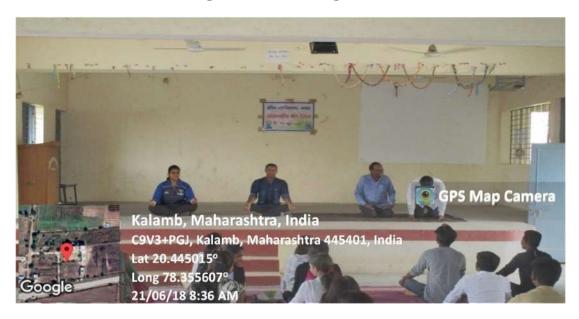

#### Importance and Benefits of Yoga, Date: 21/06/2022

Participants Engaging in Yoga Practices

The NSS Unit conducted a session on the "Importance and Benefits of Yoga" on June 21, 2022, with the aim of promoting health awareness among participants and highlighting the various physical, mental, and spiritual benefits of practicing yoga. The programme sought to educate participants about the significance of incorporating yoga into their daily lives to enhance overall well-being.

The session on the Importance and Benefits of Yoga witnessed enthusiastic participation from 13 individuals, including students, faculty members, and staff. Participants expressed appreciation for the opportunity to learn and practice yoga in a supportive and inclusive environment, noting its immediate and long-term benefits on their physical and mental well-being.