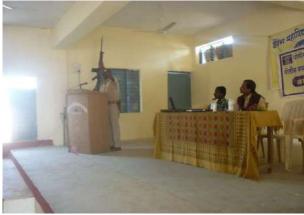

#### **Induction Programme for Students, Date: 18/07/2022**

Dr. Pavan Mandavkar Delivering an Expert Lecture

# प्रा. डॉ. मांडवकर यांच्या हस्ते उद्घाटन इंदिरा महाविद्यालयात इंडक्शन प्रोग्राम

▶ कळंब(ता.प्र) स्थानिक इंदिरा महाविद्यालय, कळंब येथे विद्यार्थी प्रेरणा कार्यक्रम पार पडला. या चार दिवसीय कार्यक्रमाचा उद्धाटन सोहळा महाविद्यालयाचे प्राचार्य डॉ. पवन मांडवकर यांच्या अध्यक्षतेत संपन्न झाला. या कार्यक्रमानिमित्त धीरज स्थूल तहसीलदार कळंब यांची प्रमुख उपस्थिती होती.

नवप्रवेशित विद्यार्थ्यांसाठी महाविद्यालयातील उपलब्ध सोयी सुविधांचा परिचय करून, विद्यार्थी आणि शिक्षक यांच्यात समन्वय साधणे तसेच शिक्षणासह मानवी मूल्य आत्मसात करणे. जेणेकरून जबाबदार नागरिक निर्माण होतील, या उद्देशाने विद्यार्थी प्रेरणा कार्यक्रमाचे आयोजन करण्यात आले होते. अध्यक्षीय भाषणात प्राचार्य डॉ. पवन मांडवकर यांनी महाविद्यालयात एमपीएससी व यूपीएससी स्पर्धा परीक्षा मार्गदर्शन केंद्र स्थापित करण्याचा मानस व्यक्त केला. अंतर्गत मूल्यमापन डॉ. इंगळे, डॉ. माध्री राखंडे, डॉ. चव्हाण, एनएसएस