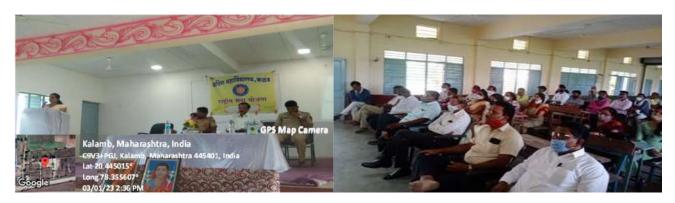

up>th</sup>, 2022, with a focus on promoting the well-being of cattle in Borimahal village. The programme, attended by 12 participants, aimed to raise awareness about the importance of cattle health and provide essential veterinary services to the local community.

The event commenced with a comprehensive health check-up session conducted by a qualified veterinarian. With expertise and precision, the veterinarian examined the cattle in Borimahal village, assessing their overall health and identifying any signs of illness. This proactive approach to healthcare ensured that potential health issues were detected early, allowing for timely intervention and treatment.

Co-ordinator IQAC Indira Mahavidyalaya Code No. 24

#### 2022-23

### Awareness Programme on Cyber Security, Date: 03/01/2023



Participants Enhancing their Cyber Security Awareness



## इंदिरा महाविद्यालय, कळंब

#### नमो महाराष्ट्र, प्रतिनिधि

कळंब: इंदिरा महाविद्यालय, कळंब येथे ३ जानेवारी २०२३ ला एनएसएस युनिटने सायबर सुरक्षा विषयावर जागरूकता कार्यक्रम आयोजित केला. तंत्रज्ञानाच्या दुतगतीसह व डिजिटल प्लेटफॉर्मवरील आधारिता वाढताना, सायबर सुरक्षा मापांची समज आणि कायदेमुळे प्रमाणपत्र अत्यंत महत्वाचे झाले आहे. ह्या कार्यक्रमाचा उद्दिष्ट होता, सहभागींना सायबर सुरक्षेचे महत्व समजणे आणि सायबर धोकांविरुद्ध त्यांच्यासाठी कायदेमुळे सल्लाह देणे. ह्या नागरूकता कार्यक्रमात एकूण ७२ सहभागी होते. सहभागींमध्ये विविध विद्यार्थी, शिक्षकांचा आणि विभागांतर्गतील कर्मचार्यांचा समावेश होता. नागरूकता कार्यक्रमाचा उद्दिष्ट साधला. कार्यक्रमाच्या समापनानंतर, सहभागींना सायवर सुरक्षेचे महत्त्व समजले आणि त्यांच्या ऑनलाईन सुरक्षेसाठी अधिक प्रा