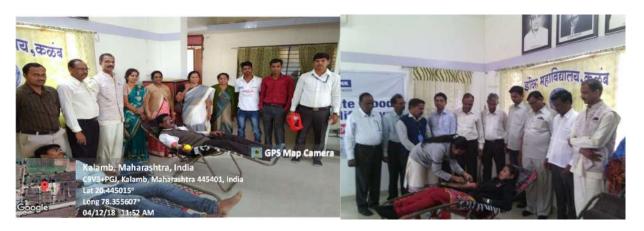

# Major extension activities sensitizing students to social issues, for their holistic development

| S.No. | Name of the Activity                                                    | Organising Unit / Agency/ Collaborating Agency           | Name of the Scheme                  | Date of the<br>Activity |
|-------|-------------------------------------------------------------------------|----------------------------------------------------------|-------------------------------------|-------------------------|
|       |                                                                         | 2022-23                                                  |                                     |                         |
| 1     | Importance and Benefits of Yoga                                         | NSS Unit                                                 | Health Awareness                    | 21-06-2022              |
| 2     | Induction Programme for Students                                        | IQAC                                                     | Student Orientation and Integration | 18-07-2022              |
| 3     | Teacher's Glorification Programme                                       | NSS Unit                                                 | Social Awareness                    | 03-08-2022              |
| 4     | Importance of Soil and Water<br>Analysis                                | NSS Unit                                                 | Environment<br>Awareness            | 19-08-2022              |
| 5     | Electoral Literacy Programme                                            | NSS Unit                                                 | Social Awareness                    | 22-08-2022              |
| 6     | Voter Registration Programme                                            | NSS Unit                                                 | Social Awareness                    | 24-08-2022              |
| 7     | Rakshabandhan Programme with Tree for Its Conservation                  | NSS Unit                                                 | Social Awareness                    | 30-08-2022              |
| 8     | Tree Plantation Programme                                               | Department of Geography                                  | Environmental<br>Awareness          | 22-09-2022              |
| 9     | Awareness Programme on<br>Constitution Values and Fundamental<br>Duties | NSS Unit                                                 | Social Awareness                    | 26-11-2022              |
| 10    | AIDS Awareness Programme                                                | NSS Unit                                                 | Health Awareness                    | 01-12-2022              |
| 11    | Cleanliness Programme in Bori<br>Mahal                                  | NSS Unit                                                 | Cleanliness Program                 | 09-12-2022              |
| 12    | Awareness Programme on Cattle<br>Health                                 | NSS Unit                                                 | Social Awareness                    | 20-12-2022              |
| 13    | Awareness Programme on Cyber<br>Security                                | NSS Unit                                                 | Social Awareness                    | 03-01-2023              |
| 14    | Programme for Women and Youth Empowerment                               | NSS Unit                                                 | Social Awareness                    | 12-01-2023              |
| 15    | Awareness Programme on Energy<br>Conservation                           | Department of Geography                                  | Environment<br>Awareness            | 20-01-2023              |
| 16    | Awareness Programme on Hazardous<br>Effect of Tobacco                   | NSS Unit                                                 | Social Awareness                    | 25-01-2023              |
|       |                                                                         | 2021-22                                                  |                                     |                         |
| 1     | Tree Plantation & Conservation Programme                                | NSS Unit                                                 | Environmental<br>Awareness          | 07-09-2021              |
| 2     | COVID 19 Vaccination Camp                                               | NSS Unit &<br>Government<br>Rural<br>Hospital,<br>Kalamb | Social Awareness                    | 28-10-2021              |

| 3  | Awareness Programme on<br>Constitutional Values            | NSS Unit                                                                        | Social Awareness           | 26-11-2021 |
|----|------------------------------------------------------------|---------------------------------------------------------------------------------|----------------------------|------------|
| 4  | Water Conservation Awareness Rally                         | NSS Unit                                                                        | Social Awareness           | 18-02-2022 |
| 5  | Anti-Addiction Awareness Rally                             | NSS Unit                                                                        | Social Awareness           | 24-02-2022 |
| 6  | Awareness Programme on Gender<br>Equality                  | NSS Unit                                                                        | Social Awareness           | 17-02-2022 |
| 7  | Capacity Building & Personality Development through NSS    | NSS Unit                                                                        | Social Awareness           | 19-02-2022 |
| 8  | Swachha Bharat Abhiyan Rally                               | NSS Unit                                                                        | Social Awareness           | 20-02-2022 |
| 9  | Awareness Programme on<br>Responsibility and Civic Duty    | NSS Unit                                                                        | Social Awareness           | 21-02-2022 |
| 10 | Eradication of Superstition                                | NSS Unit                                                                        | Social Awareness           | 08-03-2022 |
| 11 | Say to No plastic Abhiyaan                                 | NSS Unit                                                                        | Social Awareness           | 22-03-2022 |
| 12 | Eradication of Ganjar Gavat (Parthenium hysterophorus L.)  | NSS Unit                                                                        | Environmental<br>Awareness | 02-04-2022 |
| 13 | Voter Awareness Programme                                  | NSS Unit &<br>Department of<br>Economics                                        | Social Awareness           | 25-01-2022 |
| 14 | Blood Donation Camp                                        | NSS Unit; Eknil Blood Bank, Yavatmal & Department of Physical Education 2020-21 | Social Awareness           | 05-05-2022 |
|    | D M. II. C GOVID 10                                        |                                                                                 | G : 1.4                    | 16.06.2020 |
| 1  | Donating Medicine for COVID-19 Patients                    | NSS Unit                                                                        | Social Awareness           | 16-06-2020 |
| 2  | Distribution of Foodgrains During<br>Covid-19              | NSS Unit                                                                        | Social Awareness           | 26-06-2020 |
| 3  | Monetary Assistance for COVID-19 Patients                  | NSS Unit                                                                        | Social Awareness           | 02-07-2020 |
| 4  | Blood Donation Camp During<br>COVID 19                     | NSS Unit                                                                        | Social Awareness           | 06-08-2020 |
|    |                                                            | 2019-20                                                                         |                            |            |
| 1  | Tree Plantation Programme                                  | NSS Unit                                                                        | Environmental<br>Awareness | 04-07-2019 |
| 2  | Awareness Programme on National<br>Tobacco Control Program | NSS Unit                                                                        | Social Awareness           | 11-07-2019 |
| 3  | Awareness Programme on Sickel Cell                         | NSS Unit                                                                        | Social Awareness           | 03-08-2019 |
| 4  | Youth in Service of the Nation                             | NSS Unit                                                                        | Social Awareness           | 09-08-2019 |
| 5  | Awareness Programme on<br>Preservation of the Ozone Layer  | NSS Unit                                                                        | Social Awareness           | 16-09-2019 |
| 6  | Guest Lecture on Personality Development through NSS       | NSS Unit                                                                        | Social Awareness           | 24-09-2019 |