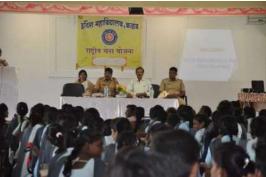

#### **Induction Programme for Students, Date: 18/07/2022**

Dr. Pavan Mandavkar Delivering an Expert Lecture

The Internal Quality Assurance Cell organized an Induction Programme for Students on July 18, 2022, under the scheme of Student Orientation and Integration. The programme aimed to provide incoming students with comprehensive information about the institution, its academic policies, facilities, and extracurricular opportunities, facilitating their smooth transition into the college community.