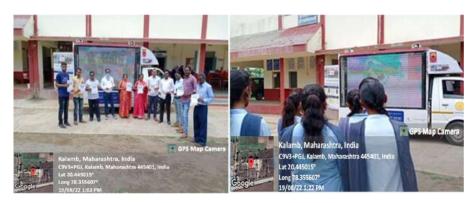

#### Importance of Soil and Water Analysis, Date: 19/08/2022

Particeipants Watching Videos on the Importance of Soil and Water Analysis

# इंदिरा महाविद्यालय, कळंब

लोकमत न्यूज नेटवर्क

कळंब: इंदिरा महाविद्यालय, कळंब येथे एनएसएस युनिटच्या वतीने "मृदा आणि जल विश्लेषणाचे महत्त्व" या विषयावर एक जनजागृती कार्यक्रम आयोजित करण्यात आला. हा कार्यक्रम पर्यावरण जनजागृती वाढवण्यासाठी सुरू असलेल्या उपक्रमाचा एक भाग होता. या कार्यक्रमाचा उद्देश सहभागी व्यक्तींना मृदा आणि जल विश्लेषणाचे महत्त्व समजावून देणे आणि पर्यावरण संरक्षण व शाश्वत विकास प्रयत्नांमध्ये त्याची भूमिका अधोरेखित करणे हा होता. कार्यक्रमात विद्यार्थी, प्राध्यापक आणि समुदाय स्वयंसेवक यांचा समावेश होता, यांनी सिक्रय सहभाग घेतला. सहभागी विद्यार्थ्यांना मृदा आणि जल विश्लेषणाशी संबंधित मौल्यवान ज्ञान आणि व्यावहारिक कौशल्ये मिळाली, ज्यामुळे पर्यावरण गुणवत्ता निगराणी आणि देखभाल करण्याचे महत्त्व समजले. या कार्यक्रमामुळे पर्यावरण संरक्षणासाठी आवश्यक असलेल्या तंत्रज्ञानाचे ज्ञान वाढले आणि एक शाश्वत आणि आरोग्यदायी पर्यावरण निर्माण करण्यासाठी महत्त्वपूर्ण योगदान दिले.