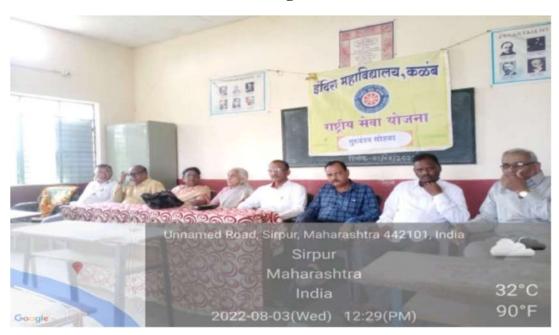

#### Teacher's Glorification Programme, Date: 03/08/2022

The institution invites all senior and retired teachers to be honored.

#### इंदिरा महाविद्यालयत शिक्षक गौरव कार्यक्रम

तालुका प्रतिनिधि/अमरावती दर्शन कळंब: इंदिरा महाविद्यालय, कळंब येथे एनएसएस युनिटच्या वतीने "शिक्षक गौरव कार्यक्रम" आयोजित करण्यात आला. या कार्यक्रमाचा उदेश निवृत्त झालेल्या ज्येष्ठ शिक्षकांप्रती आदर आणि कृतज्ञता व्यक्त करणे हा होता. त्यांच्या शिक्षण क्षेत्रातील अमूल्य योगदानाची आणि अनेक पिढ्यांवर त्यांच्या केलेल्या प्रभावाची वखल घेण्यात आली. कार्यक्रमाचे प्रमुख पाहुणे प्राचार्य डॉ. पवन मांडवकर आणि एनएसएस अधिकारी प्रा. प्रशांत जवादे होते. या कार्यक्रमाच सध्याचे विद्यार्थीं, प्राध्यापक, प्रशासनिक कर्मचारी आणि माजी विद्यार्थीं होते, ज्यांनी निवृत्त शिक्षकांच्या गौरवशाली

कार्राकर्वींचा सन्मान करण्यासाठी एकत्र जमले होते. या कार्यक्रमादरम्यान, निवृत्त शिक्षकांच्या कार्यकाळातील. आठवणी आणि त्यांचे अनुभव ऐकून सहभागी भावुक झाले. शिक्षकांनी विद्यार्थ्यांना दिलेल्या योगदानाची आणि त्यांचा घडवलेल्या उज्ज्वल भविष्याची साक्ष पटली. त्यांच्या कार्याची प्रशंसा करण्यात आली आणि त्यांच्या पुढील आयुष्यासाठी शुभेच्छा देण्यात आल्या. या कार्यक्रमामुळे निवृत्त शिक्षकांना आदराची भावना मिळाली आणि विद्यार्थ्यांनी त्यांच्या गुरूना अभिवादन केले. प्राचार्य डॉ. पवन मांडवकर आणि प्रा. प्रशांत जवादे यांच्या मार्गदर्शनामुळे हा कार्यक्रम यशस्वीपणे पार पडला.