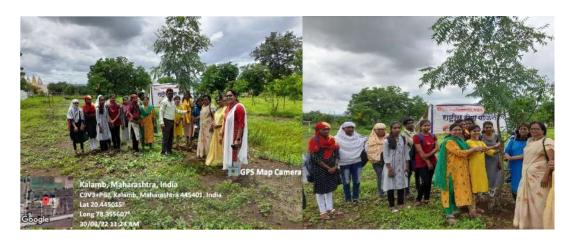

#### Importance and Benefits of Yoga, Date: 21/06/2022

Participants Engaging in Yoga Practices

#### तालुका प्रतिनिधि/अमरावती दर्शन

कळंब: इंदिरा महाविद्यालय, कळंब येथील एनएसएस युनिटच्या वर्तीने "योगाचे महत्त्व आणि फायदे" या विषयावर एक विशेष कार्यक्रम आयोजित करण्यात आला होता. या कार्यक्रमामध्ये विद्यार्थ्यांनी उत्साहाने सहभाग घेतला. कार्यक्रमाची सुख्वात प्राचार्य डॉ. पवन मांडवकर यांच्या हस्ते दीप प्रज्वलनाने झाली. त्यानंतर एनएसएस अधिकारी प्रा. प्रशांत जवादे यांनी उपस्थितांना योगाचे महत्त्व समजावून सांगितले. शारीरिक संचालक प्रा. शीतल राऊत यांनी विविध योगासने करून दाखवली आणि त्यांच्या लाभांबहल सविस्तर मार्गदर्शन केले. योगाचे नियमित सराव केल्याने आरोग्य चांगले राहते, मन:शांती मिळते, तणाव कमी होतो आणि जीवनात सकारात्मक बदल होतो, असे प्रा. प्रशांत जवादे यांनी सांगितले. तसेच, प्रा. शीतल राऊत यांनी योगाचे शास्त्रीय महत्व उलगडून सांगितले आणि विद्यार्थ्यांना दररोज योगाभ्यास करण्याचा संदेश दिला. कार्यक्रमाच्या शेवटी विद्यार्थ्यांनी आपले अनुभव आणि विचार मांडले आणि भविष्यातही अशा कार्यक्रमांची अपेक्षा व्यक्त केली. या आरोग्य जनजागृती कार्यक्रमामुळे विद्यार्थ्यांना योगाचे महत्त्व आणि त्याचे फायदे समजले आणि ते आपल्या दैनंदिन जीवनात योगाचा अवलंब करण्यास प्रेरित झाले. प्राचार्य डॉ. पवन मांडवकर आणि एनएसएस अधिकारी प्रा. प्रशांत जवादे यांचे मार्गदर्शन आणि पाठबळ वामुळे कार्यक्रम यशस्वीपणे पार पडला.