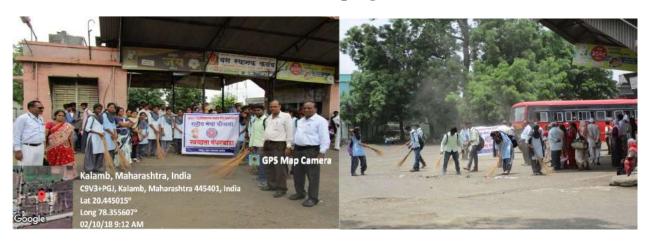

#### Teacher's Glorification Programme, Date: 03/08/2022

The institution invites all senior and retired teachers to be honored.

The NSS Unit of Indira Mahavidyalaya organized a Teacher's Glorification Programme on August 3, 2022, to create the social awareness among the students and society. The event aimed to express respect and appreciation towards senior teachers who had retired from the institution, recognizing their invaluable contributions to the field of education and their enduring impact on generations of students.

The programme was attended by 24 participants, including current students, faculty members, administrative staff, and alumni, all of whom gathered to honor the distinguished careers and achievements of the retired teachers.