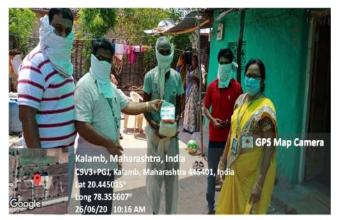

| 3  | Awareness Programme on<br>Constitutional Values            | NSS Unit                                                                        | Social Awareness           | 26-11-2021 |
|----|------------------------------------------------------------|---------------------------------------------------------------------------------|----------------------------|------------|
| 4  | Water Conservation Awareness Rally                         | NSS Unit                                                                        | Social Awareness           | 18-02-2022 |
| 5  | Anti-Addiction Awareness Rally                             | NSS Unit                                                                        | Social Awareness           | 24-02-2022 |
| 6  | Awareness Programme on Gender<br>Equality                  | NSS Unit                                                                        | Social Awareness           | 17-02-2022 |
| 7  | Capacity Building & Personality Development through NSS    | NSS Unit                                                                        | Social Awareness           | 19-02-2022 |
| 8  | Swachha Bharat Abhiyan Rally                               | NSS Unit                                                                        | Social Awareness           | 20-02-2022 |
| 9  | Awareness Programme on<br>Responsibility and Civic Duty    | NSS Unit                                                                        | Social Awareness           | 21-02-2022 |
| 10 | Eradication of Superstition                                | NSS Unit                                                                        | Social Awareness           | 08-03-2022 |
| 11 | Say to No plastic Abhiyaan                                 | NSS Unit                                                                        | Social Awareness           | 22-03-2022 |
| 12 | Eradication of Ganjar Gavat (Parthenium hysterophorus L.)  | NSS Unit                                                                        | Environmental<br>Awareness | 02-04-2022 |
| 13 | Voter Awareness Programme                                  | NSS Unit &<br>Department of<br>Economics                                        | Social Awareness           | 25-01-2022 |
| 14 | Blood Donation Camp                                        | NSS Unit; Eknil Blood Bank, Yavatmal & Department of Physical Education 2020-21 | Social Awareness           | 05-05-2022 |
|    | D M. II. C GOVID 10                                        |                                                                                 | G : 1.4                    | 16.06.2020 |
| 1  | Donating Medicine for COVID-19 Patients                    | NSS Unit                                                                        | Social Awareness           | 16-06-2020 |
| 2  | Distribution of Foodgrains During<br>Covid-19              | NSS Unit                                                                        | Social Awareness           | 26-06-2020 |
| 3  | Monetary Assistance for COVID-19 Patients                  | NSS Unit                                                                        | Social Awareness           | 02-07-2020 |
| 4  | Blood Donation Camp During<br>COVID 19                     | NSS Unit                                                                        | Social Awareness           | 06-08-2020 |
|    |                                                            | 2019-20                                                                         |                            |            |
| 1  | Tree Plantation Programme                                  | NSS Unit                                                                        | Environmental<br>Awareness | 04-07-2019 |
| 2  | Awareness Programme on National<br>Tobacco Control Program | NSS Unit                                                                        | Social Awareness           | 11-07-2019 |
| 3  | Awareness Programme on Sickel Cell                         | NSS Unit                                                                        | Social Awareness           | 03-08-2019 |
| 4  | Youth in Service of the Nation                             | NSS Unit                                                                        | Social Awareness           | 09-08-2019 |
| 5  | Awareness Programme on<br>Preservation of the Ozone Layer  | NSS Unit                                                                        | Social Awareness           | 16-09-2019 |
| 6  | Guest Lecture on Personality Development through NSS       | NSS Unit                                                                        | Social Awareness           | 24-09-2019 |